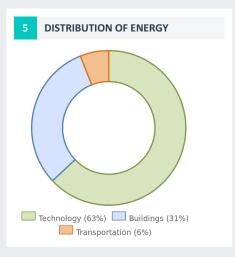

**COMPANY DETAILS** 

## **IMS CONNECTOR Systems Kft.**

Headquarter: 9400 Sopron, Ipar krt. 27.

Tax number: 11466459-2-08

**ELECTRICITY** 

1 GWh - 3 GWh



**DISTRICT HEATING** 0 - 3 400 GJ





CO<sub>2</sub> OUTPUT OF CONSUMED ENERGY

**OAK TREE EQUIVALENT** 

# 485 ton(s)

#### 485 tree(s)

Oak tree equivalent shows the number of oak trees, which in 50 years neutralize the CO2 output of the energy consumed in 2024.

**RAISING AWARENESS OF EMPLOYEES** 

Passive reach: 100%

Active reach: 0 people

In connection with raising awareness of our employees they were informed about the following topics



## Company related energy efficiency advices



## Household related energy efficiency advices

submeter, electric vehicle (ev), frequency controlled screw compressor, reusable thermal insulation blanket, geothermal heating systems, stoker, heat recovery system to compressors, storage, self cleaning and antivirus air duct

environmentally consious tips for home office time, smart