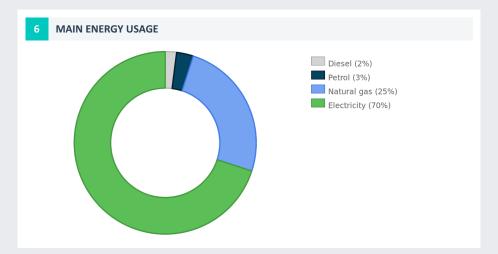

**COMPANY DETAILS** 

## **IMS CONNECTOR Systems Kft.**

Headquarter: 9400 Sopron, Ipar krt. 27.

Tax number: 11466459-2-08

**ELECTRICITY** 

1 GWh - 3 GWh



**DISTRICT HEATING** 0 - 3 400 GJ





CO<sub>2</sub> OUTPUT OF CONSUMED ENERGY

**OAK TREE EQUIVALENT** 

# 485 ton(s)

#### 485 tree(s)

Oak tree equivalent shows the number of oak trees, which in 50 years neutralize the CO2 output of the energy consumed in 2024.

**RAISING AWARENESS OF EMPLOYEES** 

Passive reach: 100%

Active reach: 0 people

In connection with raising awareness of our employees they were informed about the following topics



## Company related energy efficiency advices



## Household related energy efficiency advices

submeter, electric vehicle (ev), frequency controlled screw compressor, reusable thermal insulation blanket, geothermal heating systems, stoker, heat recovery system to compressors, storage, self cleaning and antivirus air duct

environmentally consious tips for home office time, smart ho